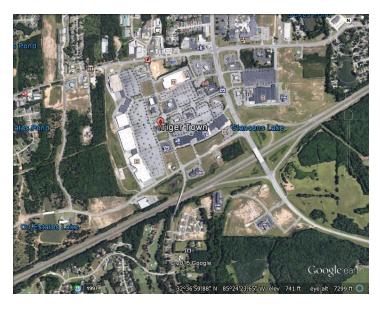

## **TIGER TOWN**

Located at I-85 and Highway 280 in Auburn, AL.





## For more information

Tim Gully <u>tgully@merchantsretail.com</u>
Merchants Retail Partners I Protective Life Center
2801 Highway 280 South, Suite 345 I Birmingham, Alabama 35223
Cell: (205) 937-8772 I Office: (205) 268-4252

## **STATISTICS & DEMOGRAPHICS**

|   | PROPERTY DATA       |           | LEASABLE AREA   | LEASABLE AREA |  |  |
|---|---------------------|-----------|-----------------|---------------|--|--|
|   | Opening Date        | 2004      | Total GLA       | 490,385 sf    |  |  |
|   | Site                | 7.5 acres |                 |               |  |  |
|   | Total Stores        | 29        | Anchor          | hors          |  |  |
|   |                     |           | Target          | 124,717 sf    |  |  |
|   |                     |           | Kroger